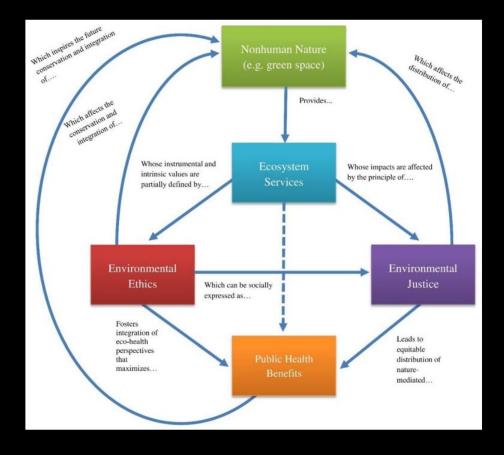

|                                                                                                                                                                                                                                                   |                                                                                                                                       |                                            |  |

- NK\_Gerontology

Faculty of Public Health / English / BSc... / Environmenthal health - PDF's viewing





Faculty of Public Health / English / BSc... / Environmenthal health - PDF's downloading



#### Faculty of Public Health / English / BSc... / Environmenthal health - Back on the Paths (previous menu)



# Faculty of Public Health / English / BSc... - Back on the Paths (previous menu)

| eLearning.med.unideb.hu                                                                                                                                                                                                        | 9.4 🖛                                                                                                                                         |                |
|---------------------------------------------------------------------------------------------------------------------------